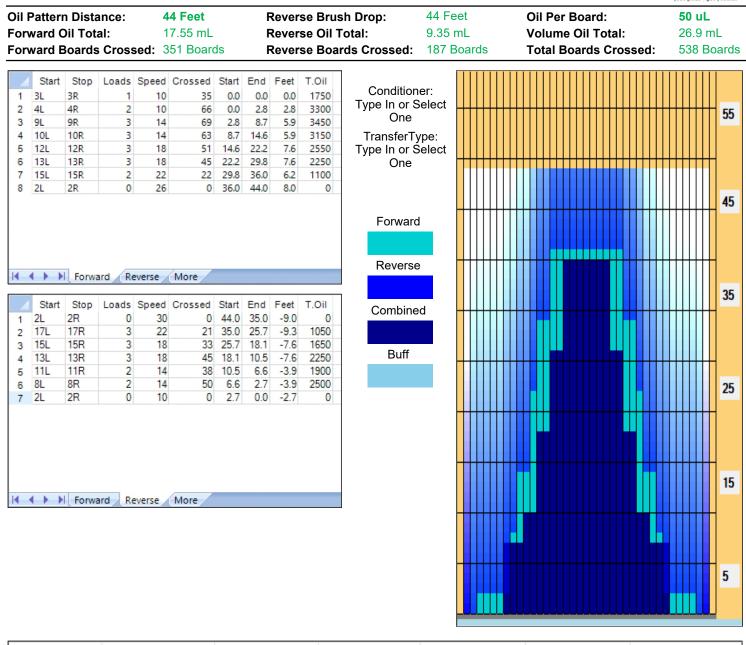

## 2025.01~2025.3までメンテパターン

| Item            | 3L-7L:18L-18R        | 8L-12L:18L-18R              | 13L-17L:18L-18R     | 18L-18R:17R-13R      | 18L-18R:12R-8R      | 18L-18R:7R-3R        |
|-----------------|----------------------|-----------------------------|---------------------|----------------------|---------------------|----------------------|
| Description     | Outside Track:Middle | Middle Track:Middle         | Inside Track:Middle | MIddle: Inside Track | Middle:Middle Track | Middle:Outside Track |
| rack Zone Ratio | 11.54                | 2.83                        | 1.17                | 1.17                 | 2.83                | 11.54                |
| Forward C       | il Reverse Oil       |                             |                     |                      |                     |                      |
| 1500            |                      |                             |                     |                      |                     |                      |
| 1200            |                      |                             |                     |                      |                     |                      |
| 1050            |                      | ····∳···∲···┢··┢··┣··┣··┣·· |                     | ┠╌╏┠╌╏┫╌┢╋╌┝╋╌╌┊╌╌┊╴ |                     | ╂╂╂                  |
| 900             |                      |                             |                     |                      |                     | <u>++-++-</u>        |
| 600             |                      |                             |                     |                      |                     | <b></b>              |
| 450             |                      |                             |                     |                      |                     | <u>}}</u>            |
| 300             |                      |                             |                     | ┠╌┠╌┠╌┠╌┠╌┨╌┠        |                     | <u>+</u> +++         |
| 150             |                      |                             |                     |                      |                     |                      |